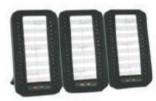

- 9 16x2 characters graphic LCD
- 1 VoIP account (ES210)
  2 VoIP accounts(ES220/205)
- O HD Voice: HD Codec and HD Handset Port(ES220/ES210)
- XML Phonebook
- Headset, PoE, 2xRJ45

- 9 32 programmable keys each with a three-color LED
- BLF, Speed dial, Conference, Call waiting, DND
- Expansion module is powered by the host phone
- Q Daisy-chain 6 modules for 192 programmable keys
- Applies to SayHi IP Phone ES620,ES410 and DS/WS series IP Phone