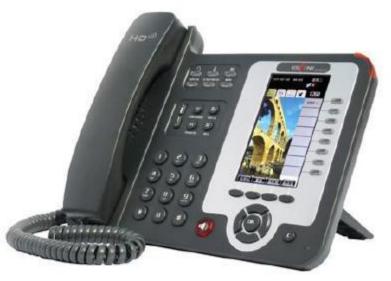

Aristel have just obtained exclusive rights in Australia to a new range of IP handsets called Escene

- 480x272 HD Color LCD
- Customizable Screen
- @ 8 VolP accounts
- Adjustable bracket
- ❷ HD Voice: HD Codec and HD Handset
- BLF,BLA, XML Phonebook
- Headset Port,PoE,2xRJ45
- ⊕ 6 Expansion Modules up to 192 keys