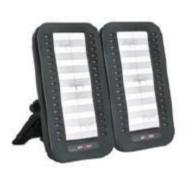

- 9 16x2 characters graphic LCD
- 1 VoIP account (ES210)
  2 VoIP accounts(ES220/205)
- O HD Voice: HD Codec and HD Handset Port(ES220/ES210)
- XML Phonebook
- Headset, PoE, 2xRJ45

- 9 32 programmable keys each with a three-color LED
- BLF, Speed dial, Conference, Call waiting, DND
- Expansion module is powered by the host phone
- Q Daisy-chain 6 modules for 192 programmable keys
- Applies to SayHi IP Phone ES620,ES410 and DS/WS series IP Phone