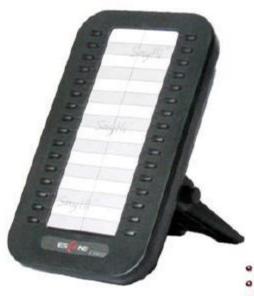

- 9 16x2 characters graphic LCD
- 1 VoIP account (ES210)
  2 VoIP accounts(ES220/205)
- O HD Voice: HD Codec and HD Handset Port(ES220/ES210)
- XML Phonebook
- Headset, PoE, 2xRJ45

- 9 32 programmable keys each with a three-color LED
- BLF, Speed dial, Conference, Call waiting, DND
- Expansion module is powered by the host phone
- Q Daisy-chain 6 modules for 192 programmable keys
- Applies to SayHi IP Phone ES620,ES410 and DS/WS series IP Phone