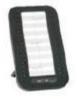

- 9 16x2 characters graphic LCD
- 1 VoIP account (ES210)
  2 VoIP accounts(ES220/205)
- O HD Voice: HD Codec and HD Handset Port(ES220/ES210)
- XML Phonebook
- Headset, PoE, 2xRJ45

- 9 32 programmable keys each with a three-color LED
- BLF, Speed dial, Conference, Call waiting, DND
- Expansion module is powered by the host phone
- Q Daisy-chain 6 modules for 192 programmable keys
- Applies to SayHi IP Phone ES620,ES410 and DS/WS series IP Phone