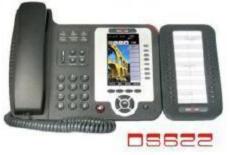

### E5330

- e 128x64 graphic LCD
- \* 2 VoIP accounts(ES320)
- 3 VolP accounts(ES330)
- Adjustable bracket
- e HD Voice: HD Codec and HD Handset
- e BLF, XML Phonebook
- e Headset Port, PoE, 2xRJ45
- e 6 Expansion Modules up to 192 keys(ES330)
- e 12 programmable keys