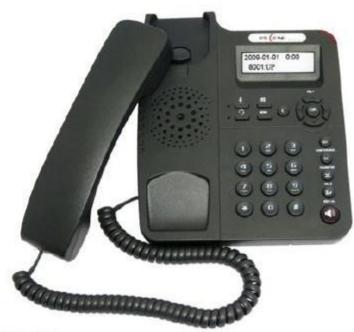

#### DUAL-MODE IP PHONE

- Including all the SayHi ES series features
- VolP+PSTN dual-mode
- PSTN line should be used as VoIP line
- PSTN survival(IP network breakdown, power supply fault)
- Combine VolP and PSTN in one Phone, save the desktop space
- The upgraded traditional Phone: enterprise Phone book, centralized maintenance