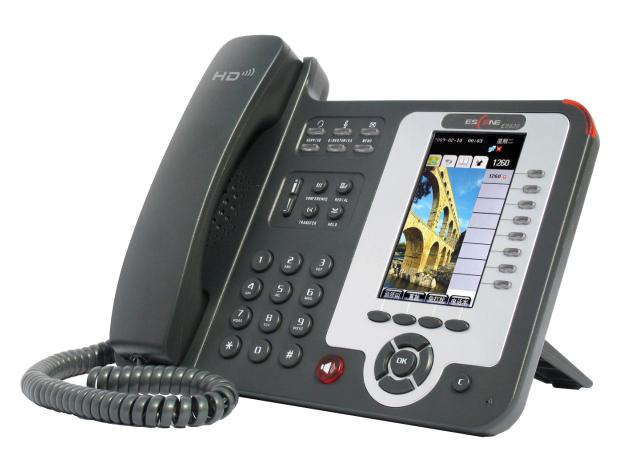

Aristel have just obtained exclusive rights in Australia to a new range of IP handsets called Escene

- 480x272 HD Color LCD
- Customizable Screen
- @ 8 VolP accounts
- Adjustable bracket
- ❷ HD Voice: HD Codec and HD Handset
- BLF,BLA, XML Phonebook
- Headset Port,PoE,2xRJ45
- ⊕ 6 Expansion Modules up to 192 keys